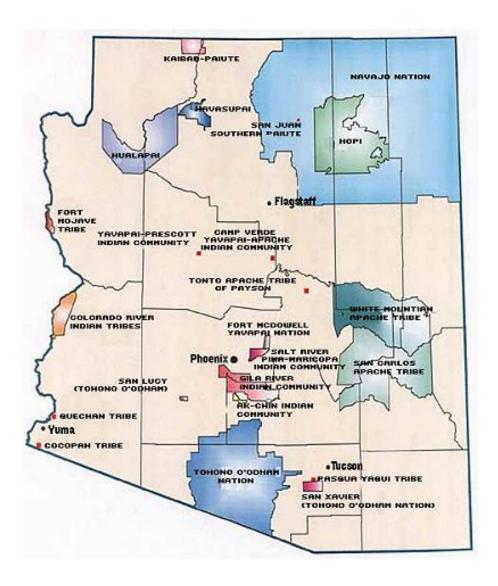

# Outreach | Native American Community

In an effort to increase outreach to Native American communities, Clean Elections made available written and audio Navajo translations of certain portions of the Candidate Statement Pamphlet. Additionally, radio, print and online messaging campaigns were specifically placed with media outlets that serve Native American communities. When able, radio ads were broadcast in the applicable Native American language. These efforts resulted in positive feedback from the community and the Commission has placed a high emphasis on continuing education and outreach efforts to Native American communities.