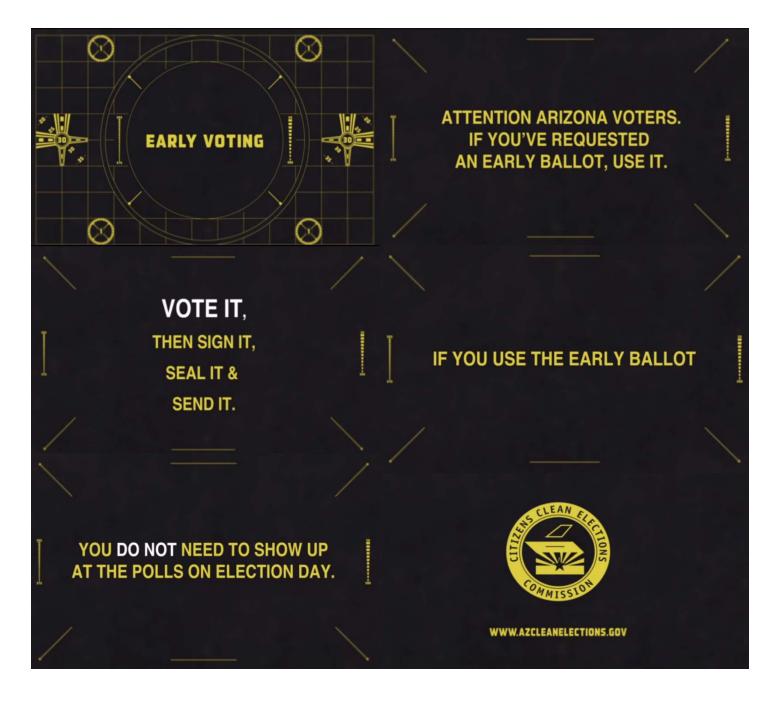

# "Early Voting" Campaign

The Early Voting Campaign educated voters about the early voting process. Voters were encouraged to "Sign, Seal and Send" their voted ballot back to the County Recorder and informed that if they vote their early ballot, they do not need to go to the polls on election day. This campaign helped to reduce provisional ballots by 61% and provide for quicker election results.