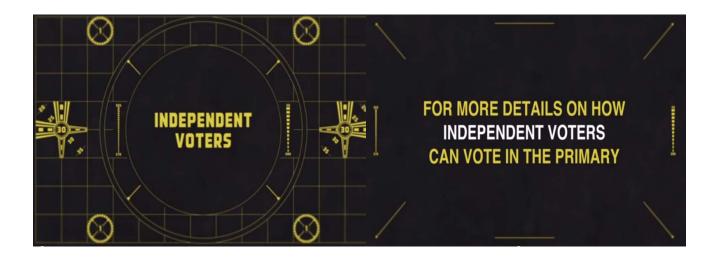

# "Open Primary" Campaign

The Open Primary Campaign targeted independent voters to inform them of Arizona's Open Primary and that they could participate in the primary election. The campaign educated independent voters on how to receive a ballot in the primary election. Independent voter participation in the primary increased to 15% in 2014 from 7% in 2012.