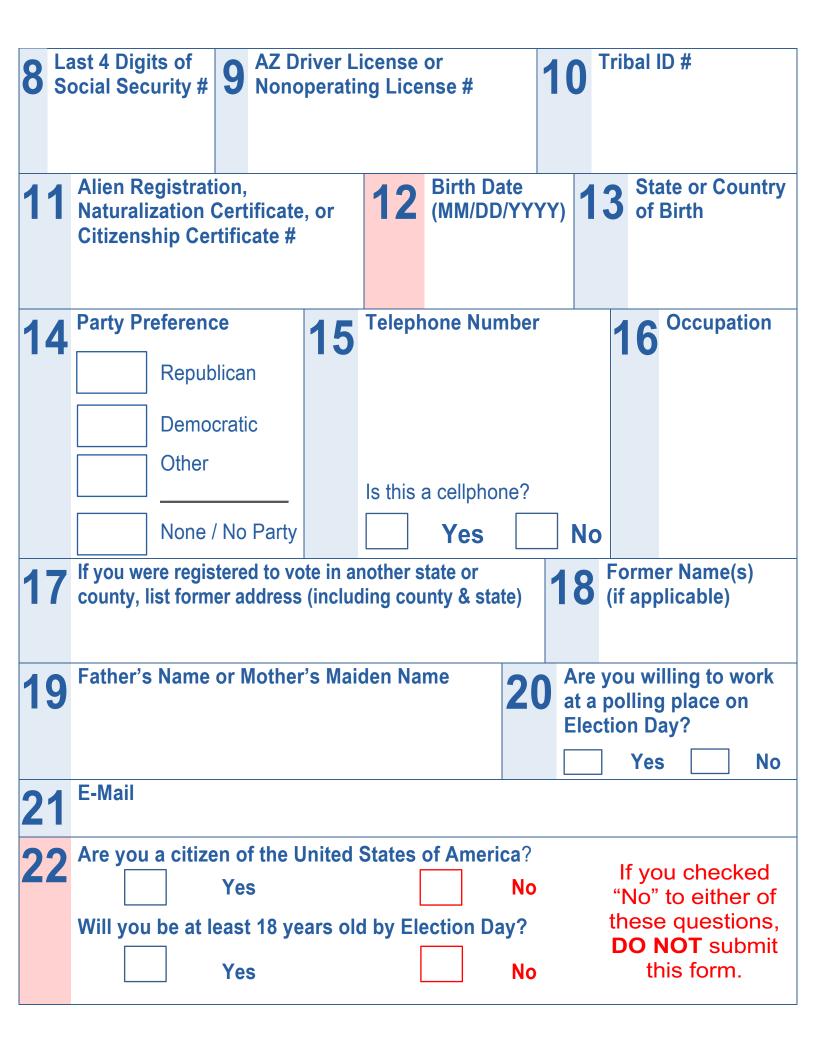

|   | ARIZONA V<br>FILL OUT COMPLET<br>ARE REQUIRED). TO<br>BOX 9, 10 OR 11 OR<br>FOR DE                                                                                                                                                                                                                                                         | ELY WITH A BL              | ACK/BLUE P<br>O VOTE A "FI<br>ER PROOF OF | EN (RED S<br>ULL BALLO<br>CITIZENS | HADED B<br>OT," COM<br>HIP - SEE | OXES        |  |
|---|--------------------------------------------------------------------------------------------------------------------------------------------------------------------------------------------------------------------------------------------------------------------------------------------------------------------------------------------|----------------------------|-------------------------------------------|------------------------------------|----------------------------------|-------------|--|
|   | WWW.SERVIC                                                                                                                                                                                                                                                                                                                                 |                            | NA.COM                                    |                                    | OFFICE                           | USE ONLY    |  |
|   |                                                                                                                                                                                                                                                                                                                                            | INFORMATION <b>ZSOS.GO</b> | V                                         | S 00                               |                                  |             |  |
| 1 | Active Early Voting List (AEVL)<br>Receive your early ballot by mail!                                                                                                                                                                                                                                                                      |                            |                                           |                                    |                                  |             |  |
|   | Yes, I want to be added to AEVL and automatically get an early ballot by mail for every election for which I am eligible.<br>(To be on AEVL, your mailing address in Box 7 must be in Arizona.)                                                                                                                                            |                            |                                           |                                    |                                  |             |  |
|   | <b>No</b> , I do not want to be added to AEVL. I understand CHECKING THIS BOX will remove my name from AEVL if it was previously included.                                                                                                                                                                                                 |                            |                                           |                                    |                                  |             |  |
| 2 | Last Name                                                                                                                                                                                                                                                                                                                                  | Fi                         | rst Name                                  | Middle N                           | ame                              | Jr./Sr./III |  |
| 3 | <b>Residential Address (where you live – no P.O. Box/business address)</b><br>If no street address, describe location using mileage, cross streets, parcel #,<br>subdivision name/lot, or landmarks. Draw a map and/or provide latitude/longitude or<br>geocode in Box 23 if located in a rural area without a traditional street address. |                            |                                           |                                    |                                  |             |  |
| 4 | Apt./Unit/Space                                                                                                                                                                                                                                                                                                                            | 5 <sup>City</sup>          |                                           | 6                                  | Zip                              |             |  |
| 7 | Mailing Address ( <u>whe</u>                                                                                                                                                                                                                                                                                                               | <u>re you get mail</u>     | , if not deliver                          | ed to resid                        | lential add                      | dress)      |  |