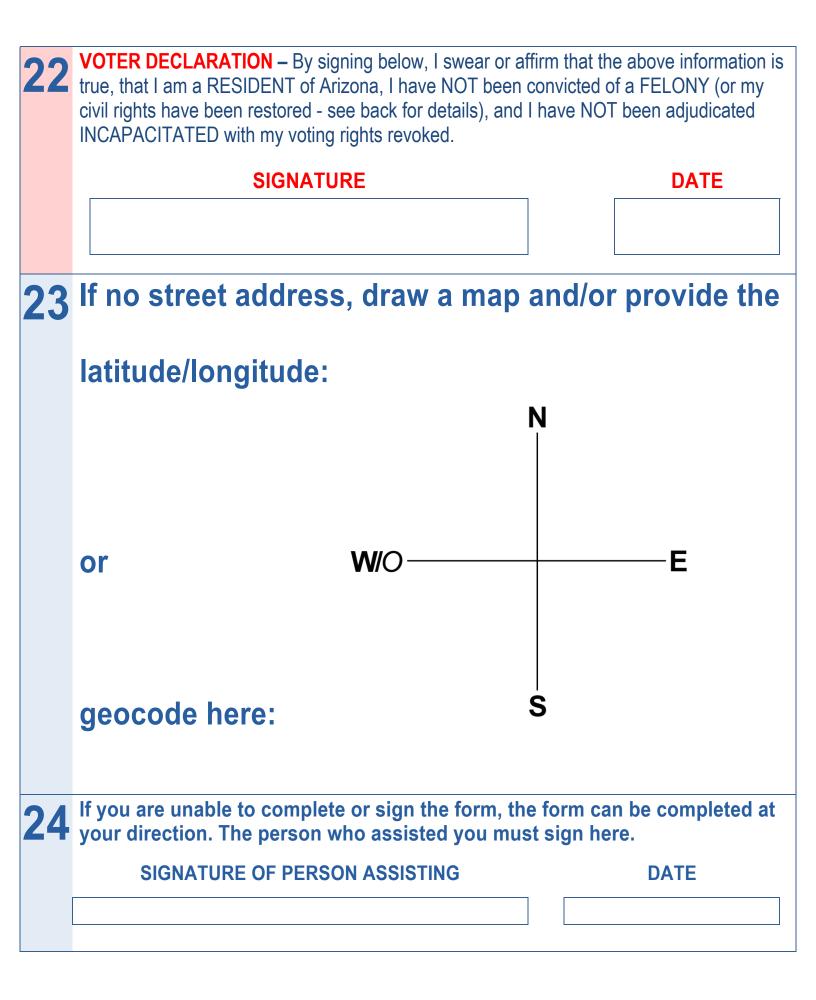

|   | ARIZONA V<br>FILL OUT COMPLET<br>ARE REQUIRED). TO<br>BOX 9, 10 OR 11 OR<br>FOR DE                                                                                                                                                                                                                                                         | ELY WITH A BL              | ACK/BLUE P<br>O VOTE A "FI<br>ER PROOF OF | EN (RED S<br>ULL BALLO<br>CITIZENS | HADED B<br>OT," COM<br>HIP - SEE | OXES        |  |
|---|--------------------------------------------------------------------------------------------------------------------------------------------------------------------------------------------------------------------------------------------------------------------------------------------------------------------------------------------|----------------------------|-------------------------------------------|------------------------------------|----------------------------------|-------------|--|
|   | WWW.SERVIC                                                                                                                                                                                                                                                                                                                                 |                            | NA.COM                                    |                                    | OFFICE                           | USE ONLY    |  |
|   |                                                                                                                                                                                                                                                                                                                                            | INFORMATION <b>ZSOS.GO</b> | V                                         | S 00                               |                                  |             |  |
| 1 | Active Early Voting List (AEVL)<br>Receive your early ballot by mail!                                                                                                                                                                                                                                                                      |                            |                                           |                                    |                                  |             |  |
|   | Yes, I want to be added to AEVL and automatically get an early ballot by mail for every election for which I am eligible.<br>(To be on AEVL, your mailing address in Box 7 must be in Arizona.)                                                                                                                                            |                            |                                           |                                    |                                  |             |  |
|   | <b>No</b> , I do not want to be added to AEVL. I understand CHECKING THIS BOX will remove my name from AEVL if it was previously included.                                                                                                                                                                                                 |                            |                                           |                                    |                                  |             |  |
| 2 | Last Name                                                                                                                                                                                                                                                                                                                                  | Fi                         | rst Name                                  | Middle N                           | ame                              | Jr./Sr./III |  |
| 3 | <b>Residential Address (where you live – no P.O. Box/business address)</b><br>If no street address, describe location using mileage, cross streets, parcel #,<br>subdivision name/lot, or landmarks. Draw a map and/or provide latitude/longitude or<br>geocode in Box 23 if located in a rural area without a traditional street address. |                            |                                           |                                    |                                  |             |  |
| 4 | Apt./Unit/Space                                                                                                                                                                                                                                                                                                                            | 5 <sup>City</sup>          |                                           | 6                                  | Zip                              |             |  |
| 7 | Mailing Address ( <u>whe</u>                                                                                                                                                                                                                                                                                                               | <u>re you get mail</u>     | , if not deliver                          | ed to resid                        | lential add                      | dress)      |  |

:OT

FROM: